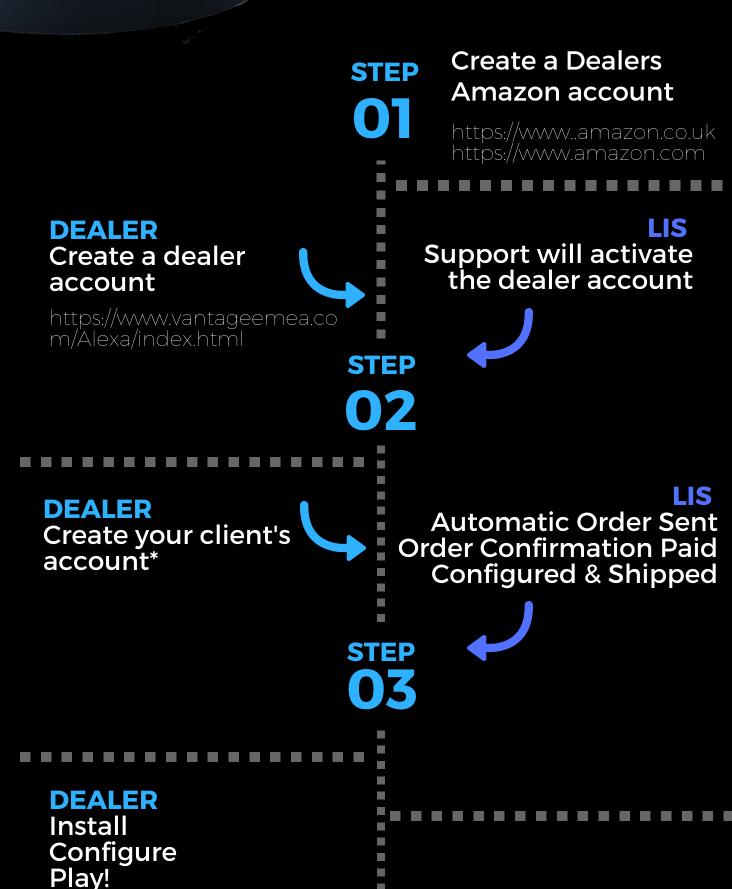

## How to order Alexa?

Thank you for your interest in the Alexa integration! Find below the steps that you need to follow in order to order Alexa Integration from Legrand Integrated Solutions.

If you have any questions, please do no hesitate to contact our technical support team at support.lis@legrand.com or orders.lis@legrand.com

\* - Info needed:

Client's Amazon e-mail address & client's Amazon region (US/UK)

- More info:

You will be able to see the Amazon Alexa Device under "your account / your apps and devices" when you browse to either US/UK (https://www.amazon.com / https://www.amazon.co.uk). if you can't see the device under the US website, please try the UK website