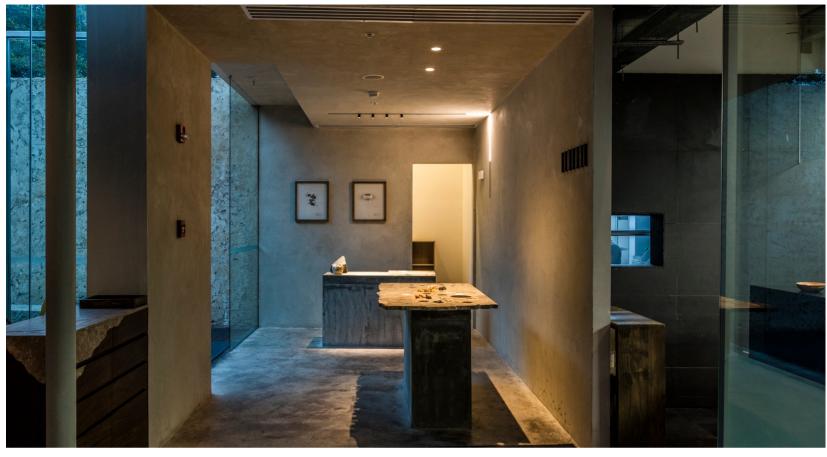

### THE SOLUTION

A well designed lighting and control system created a warm and inviting environment for the top star restaurant. Because the visual atmosphere is as important as the food itself, the Vantage lighting and controls were well designed at CENTRAL restaurant, and matched perfectly to increase the guest experience.

The system automatically changes the light levels set by time events and also turns on and off the air conditioner system.