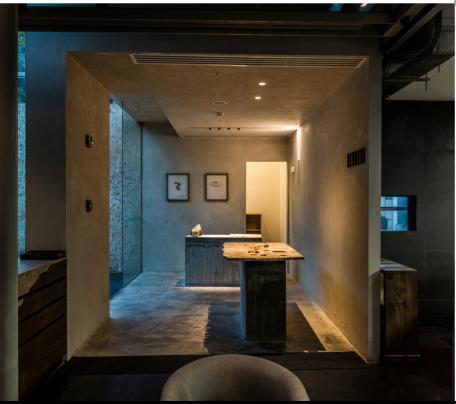

## PROJECT CHALLENGE

Restaurante Central is located in Lima, Peru. It is one of the top five restaurants in the world, run by Virgilio Martinez who received the 2017 Chef's Choice Award, placing himself at the top of the gastronomy world.

### THE SOLUTION

A well designed lighting and control system created a warm and inviting environment for the top star restaurant. Because the visual atmosphere is as important as the food itself, the Vantage lighting and controls were well designed at CENTRAL restaurant, and matched perfectly to increase the guest experience.

The system automatically changes the light levels set by time events and also turns on and off the air conditioner system.