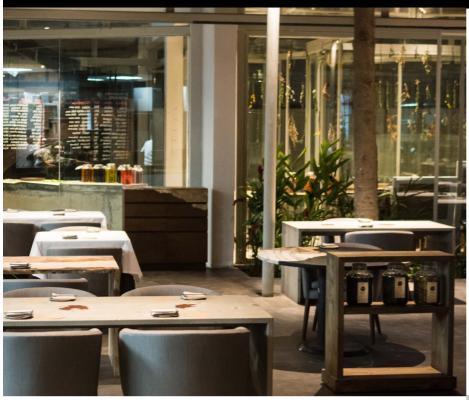

The restaurant needed an automated solution due to the fact that they offer their costumers a whole gourmet experience and it can not be reached unless customers are comfortable with the lighting and the temperature.

### THE SOLUTION

A well designed lighting and control system created a warm and inviting environment for the top star restaurant. Because the visual atmosphere is as important as the food itself, the Vantage lighting and controls were well designed at CENTRAL restaurant, and matched perfectly to increase the guest experience.