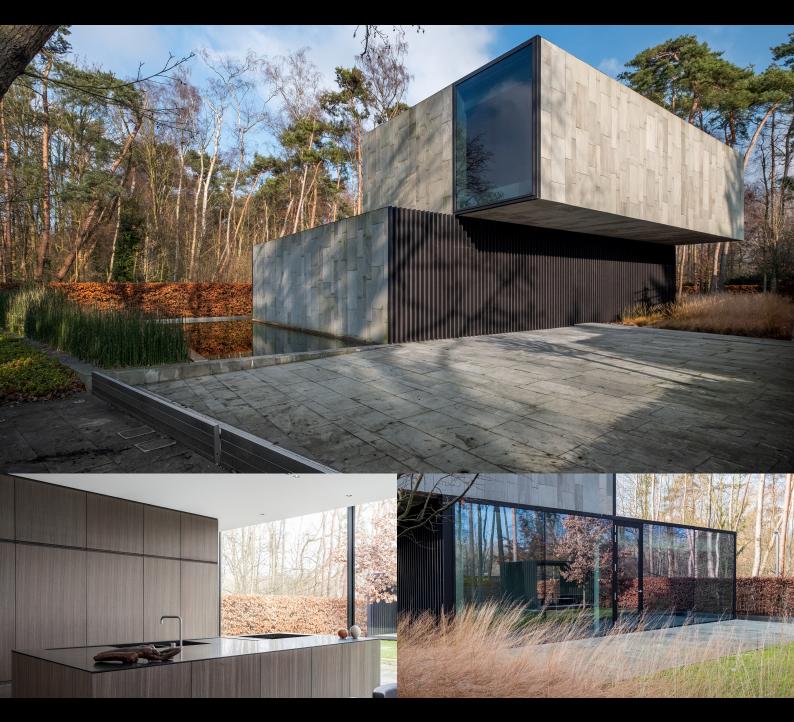

# CHALLENGE

This architecturally designed mansion is situated nearby a forest, offering beautiful panoramic views. The owners desired an advanced automation system, practical & technical, that wouldn't disturb them from the chosen minimalistic design and picturesque views.

#### SOLUTION

The house is fully integrated and automated, from door communication & screens to lighting, temperature control and entertainment. Vantage was the perfect solution for all the requirements, because it integrates an endless number of functions in one system, remaining adaptable to the customer's lifestyle. The system is fully programmed as the owner's desires. For instance, with only one push of a button, the owner can activate different actions, automated and simplified. Also, AV equipment switches on and off, heating is activated from a certain hour, blinds are controlled according to the daily sunrise and sunset. All the combinations are possible, and everything is controlled through a tablet or smartphone.