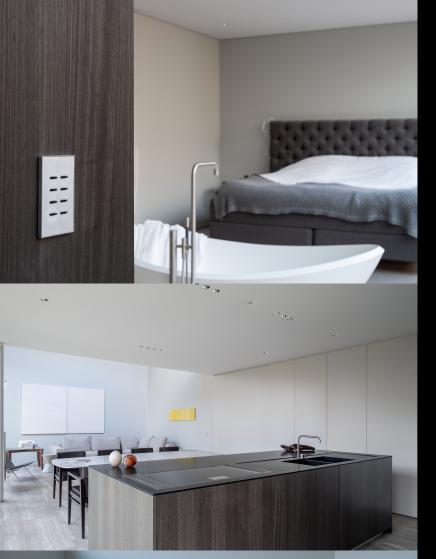

#### SOLUTION

The house is fully integrated and automated, from door communication & screens to lighting, temperature control and entertainment. Vantage was the perfect solution for all the requirements, because it integrates an endless number of functions in one system, remaining adaptable to the customer's lifestyle. The system is fully programmed as the owner's desires. For instance, with only one push of a button, the owner can activate different actions, automated and simplified. Also, AV equipment switches on and off, heating is activated from a certain hour, blinds are controlled according to the daily sunrise and sunset. All the combinations are possible, and everything is controlled through a tablet or smartphone.

#### PRODUCTS

- Digital Distributed Audio Amplifier x 1
- DIN High Voltage Relay Station x 8
- Equinox App 5 x 1
- Standard Load Dimmer Station DIN x 4
- Contact Input Station 10 x 2
- Lighting Relay Module (DIN) x 1
- Infrared Emitter Station II x 3
  iPad App Free Design x1
- IPad App Free Design x I
  Low-Voltage Output Station x 1
- Power Supply 36V-3A x 2
- Keypad FineTouch x 13
- InFusion Controller x 1
- Indoor Light Sensor x 10