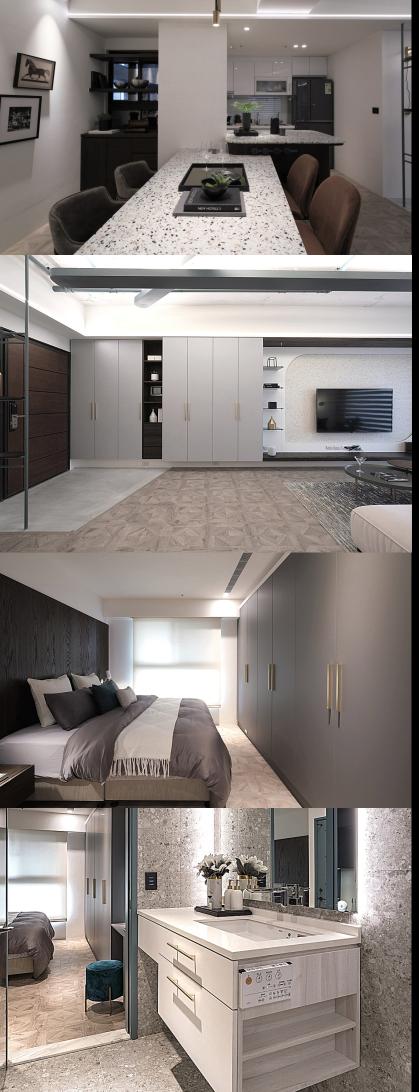

#### **CHALLENGE**

This is one beautiful residence whose refined and essential design draws on an almost minimalist living space approach while meeting realistic functionality concerns for the homeowner.

By prioritizing comfort and functionality, the owner opted for an integrated home control for lighting, curtains, HVAC, TV sets and setup boxes, including all areas of his apartment: living room, dining/kitchen, bedroom and bathroom.

As regards the aesthetics of the installed products, the owner was particularly attracted by the beautiful design of LivingNow.