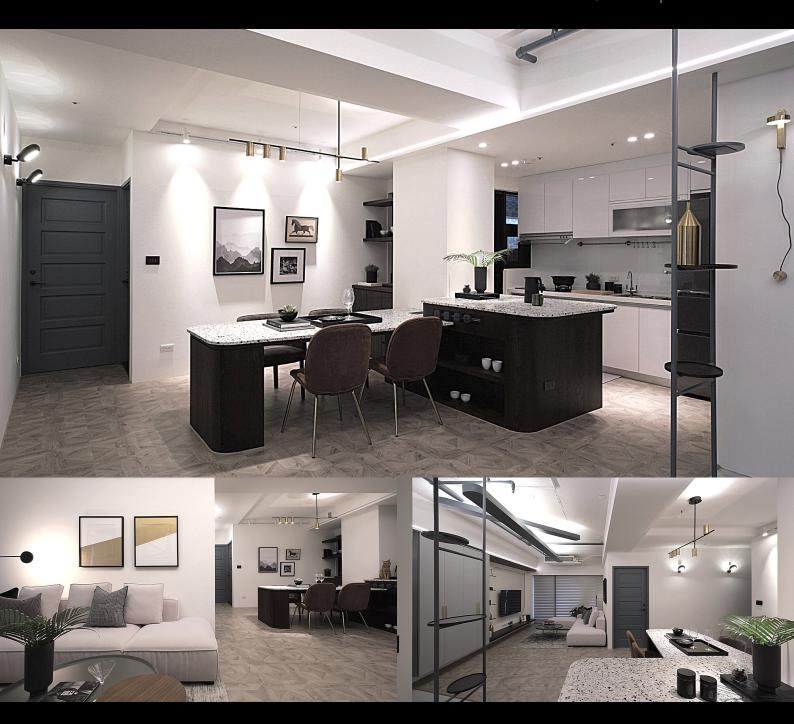

#### **CHALLENGE**

This is one beautiful residence whose refined and essential design draws on an almost minimalist living space approach while meeting realistic functionality concerns for the homeowner.

The interior designer and owner of this 75 sqm apartment was looking for a reliable home automation installation with not only new but really innovative features, he thus started to explore our smart solutions for his new home.

By prioritizing comfort and functionality, the owner opted for an integrated home control for lighting, curtains, HVAC, TV sets and setup boxes, including all areas of his apartment: living room, dining/kitchen, bedroom and bathroom.

As regards the aesthetics of the installed products, the owner was particularly attracted by the beautiful design of LivingNow.