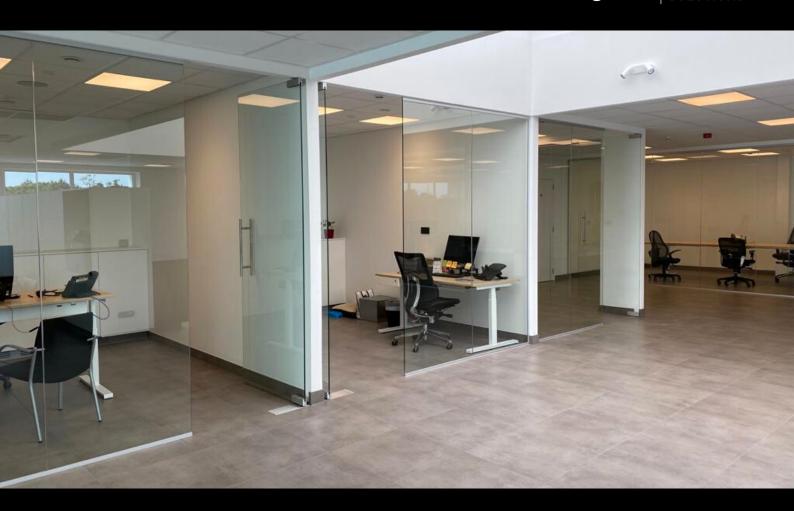

It was clear from the beginning that the offices of Legrand Integrated Solutions should have all the technologies integrated and easily controllable by default. No stand alone functions were allowed.

Within the Legrand Group we selected the MyHome system for its well-known ease of use and integration options.

Luxul network, Sanus TV mount

Light and modern look and feel Excellent 'working together options' Legrand automated & integrated buildings