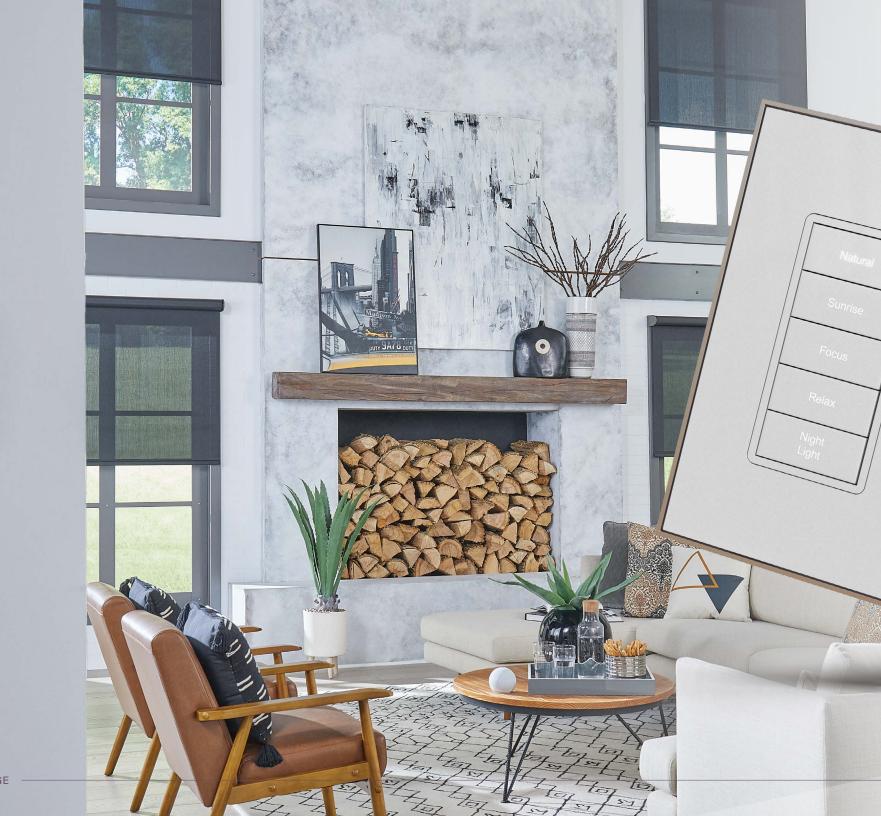

Natural Sunrise Focus Relax Night Light

### adorne® Keypads FEATURES

- European, square styling for a modern look .
- Backlighting automatically adjusts based on time of day
- Tap style operation .
- Available in 1, 3 & 6 button configurations
- Capacitive touch surface similar to a smart phone or tablet .
- Faceplates available in a palette of exquisite metals, . genuine materials or fashionable plastics
  - Keypad and Buttons available in White, Magnesium and Graphite