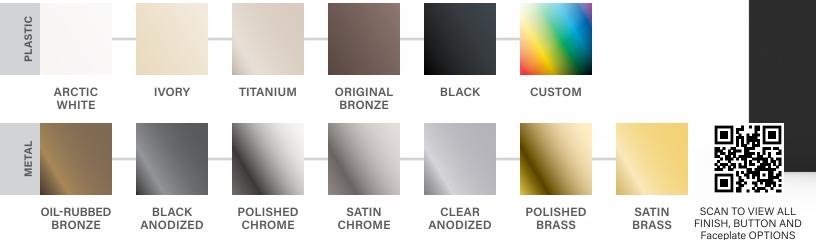

## Bring lighting to life with elegance and simplicity

From our classic keypad styles to our modern LCD keypad and adorne<sup>®</sup> aesthetic to the new EasyTouch Glass exquisite finish, the Vantage collection provides countless possibilities while maintaining a consistent aesthetic.

Mix and match designs and button styles with our unique finishes to ensure your system fits your life and mirrors your personal style; then add coordinating electrical outlets and audio video connections from Legrand.

#### SCAN TO VIEW ALL FINISH, BUTTON AND Faceplate OPTIONS