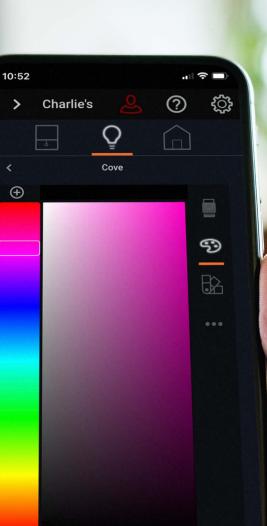

# Equinox TouchScreens

- Smart, in-wall touch screen
- Stunning glass LCD color display
- "No touch" function can be programmed to activate with motion
- Swipe / tap style operation
- Simplified user interface to control lighting, shades, scenes, climate, and timers
- Control CCT and intensity to easily tune fixtures (Equinox Lite)

#### ADAPTABLE & MOBILE

A simple, elegent interface is all you need, and want, when controlling your home. So whether it is the Universal Dimmer on the wall, the tablet on the coffee table, or the smart phone in your hand, you'll find it easy and always convenient to stay comfortable, at home or away.