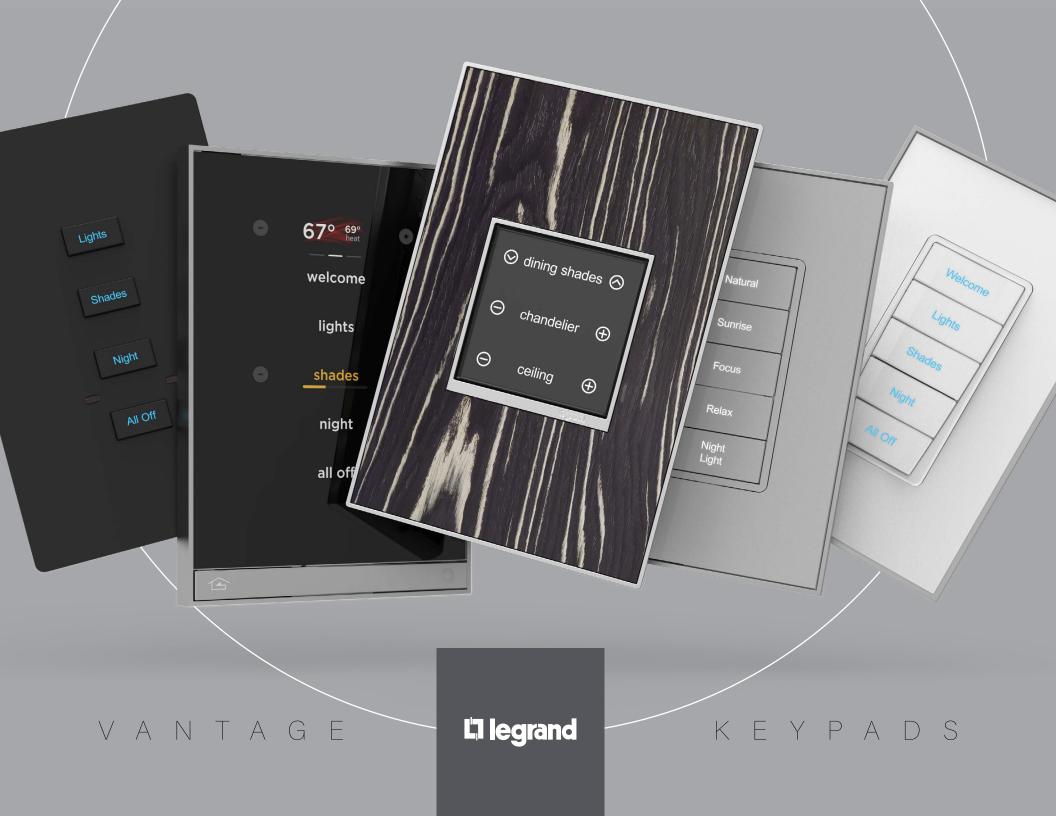

## Bring lighting to life with elegance and simplicity

From our classic keypad styles to our modern LCD keypad and adorne<sup>®</sup> aesthetic to the new EasyTouch Glass exquisite finish, the Vantage collection provides countless possibilities while maintaining a consistent aesthetic.

Mix and match designs and button styles with our unique finishes to ensure your system fits your life and mirrors your personal style; then add coordinating electrical outlets and audio video connections from Legrand.

### Ideas for the Perfect Lifestyle DESIGN BORN FROM EXPERIENCE

With over 35 years in the industry, Vantage Controls truly sets the bar for whole-home automated lighting control. At Legrand, our range of designs are born from blending a deep understanding of the reallife experiences of system users, advancements in technology, materials, finishes, and the creativity gained from decades of experience. Our solutions simplify your life, while reflecting your unique style through complete personalization of your keypad selections.