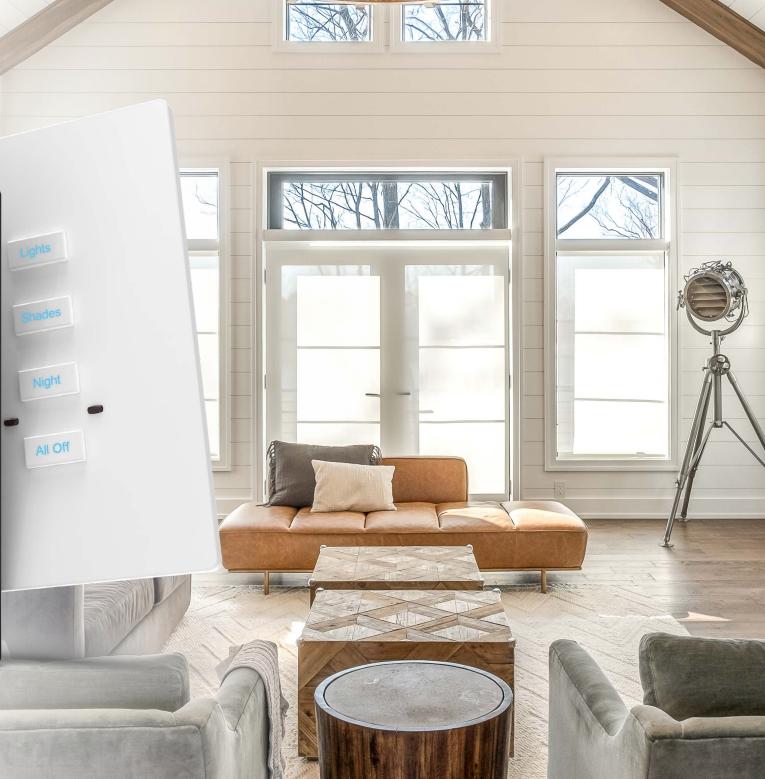

Natural Sunrise Focus Relax Night Light

|            | Natural | Welcome |  |
|------------|---------|---------|--|
|            |         |         |  |
|            | Sunrise | Lights  |  |
|            |         |         |  |
|            | Focus   | All Off |  |
|            |         |         |  |
|            | Relax   | Night   |  |
|            |         | . ng n  |  |
|            |         |         |  |
| 3 e '2 (2) |         |         |  |
|            |         |         |  |
| ji Sk      |         |         |  |

## Control From Wherever You Are

#### ADAPTABLE & MOBILE

A simple, elegent interface is all you need, and want, when controlling your home. So whether it is the Universal Dimmer on the wall, the tablet on the coffee table, or the smart phone in your hand, you'll find it easy and always convenient to stay comfortable, at home or away.