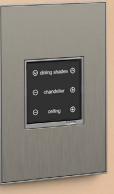

# EasyTouch II Keypads

#### Elegant simplicity with tapered styling

- Clean lines and matte texture adds
  beauty & versatility to any space
- Mix or match color finishes for trims, buttons, and faceplates
- Push button style operation
- Easily locate and read buttons with backlit engraving
- Available in 1-5 button configurations