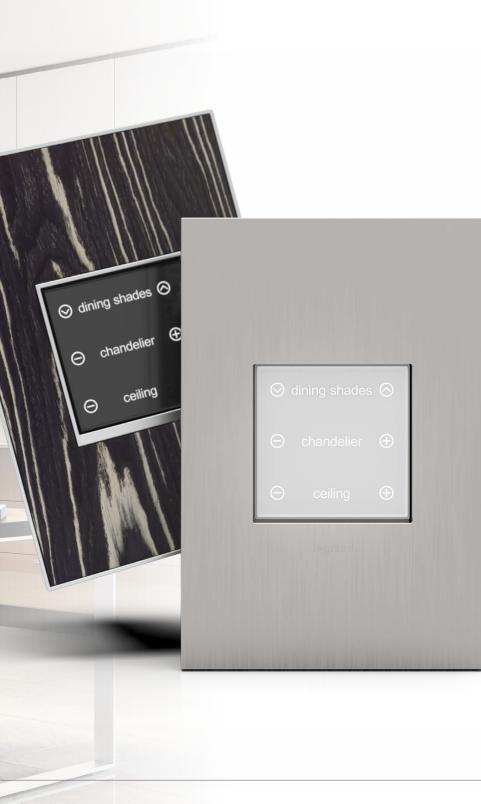

# EasyTouch II Keypads

#### Elegant simplicity with tapered styling

- Clean lines and matte texture adds
  beauty & versatility to any space
- Mix or match color finishes for trims, buttons, and faceplates
- Push button style operation
- Easily locate and read buttons with backlit engraving
- Available in 1-5 button configurations

#### SCAN TO VIEW ALL FINISH, BUTTON AND Faceplate OPTIONS