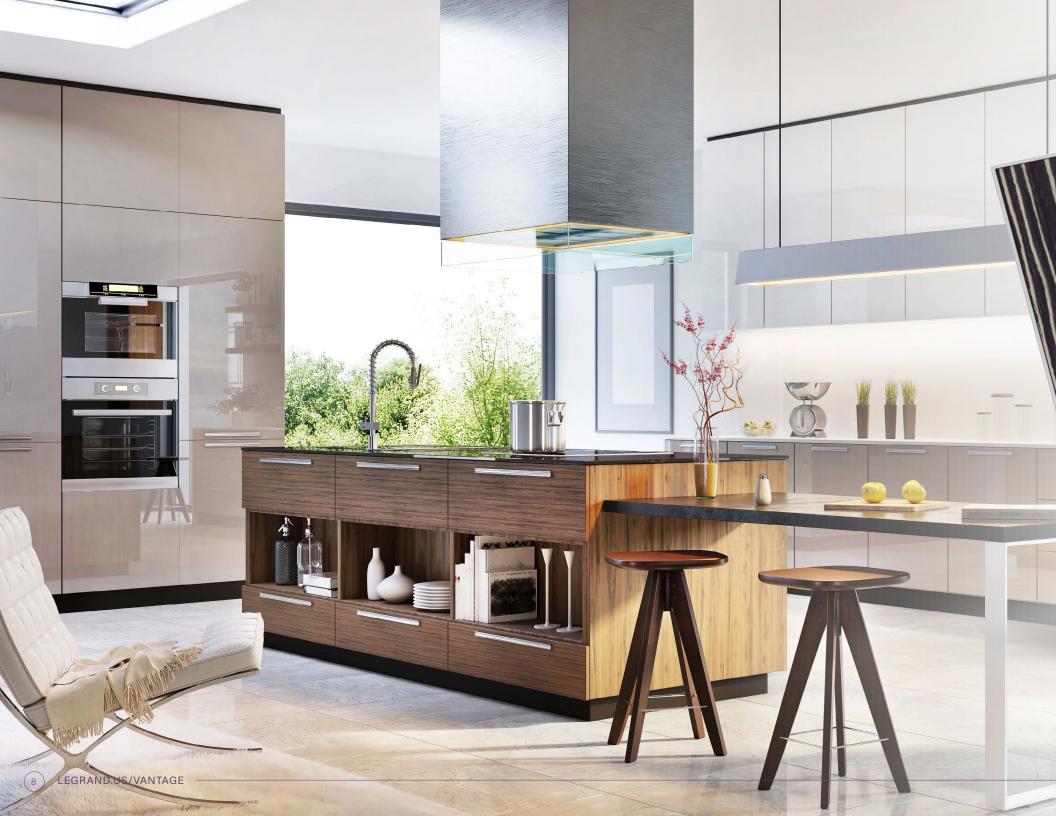

## Bring lighting to life with elegance and simplicity

From our classic keypad styles to our modern LCD keypad and adorne<sup>®</sup> aesthetic to the new EasyTouch Glass exquisite finish, the Vantage collection provides countless possibilities while maintaining a consistent aesthetic.

Mix and match designs and button styles with our unique finishes to ensure your system fits your life and mirrors your personal style; then add coordinating electrical outlets and audio video connections from Legrand.

### Ideas for the Perfect Lifestyle DESIGN BORN FROM EXPERIENCE

With over 35 years in the industry, Vantage Controls truly sets the bar for whole-home automated lighting control. At Legrand, our range of designs are born from blending a deep understanding of the reallife experiences of system users, advancements in technology, materials, finishes, and the creativity gained from decades of experience. Our solutions simplify your life, while reflecting your unique style through complete personalization of your keypad selections.