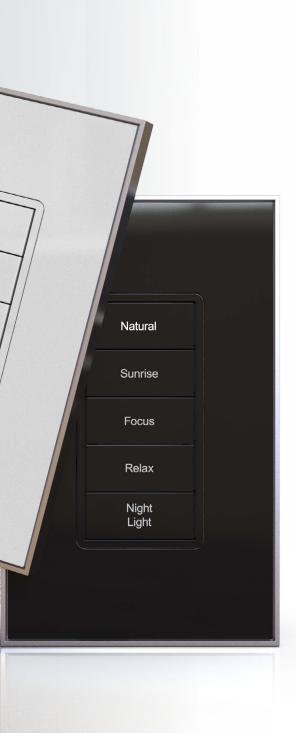

Natural Sunrise Focus Relax Night Light

### adorne® Keypads FEATURES

- European, square styling for a modern look .
- Backlighting automatically adjusts based on time of day
- Tap style operation .
- Available in 1, 3 & 6 button configurations
- Capacitive touch surface similar to a smart phone or tablet .
- Faceplates available in a palette of exquisite metals, . genuine materials or fashionable plastics
  - Keypad and Buttons available in White, Magnesium and Graphite