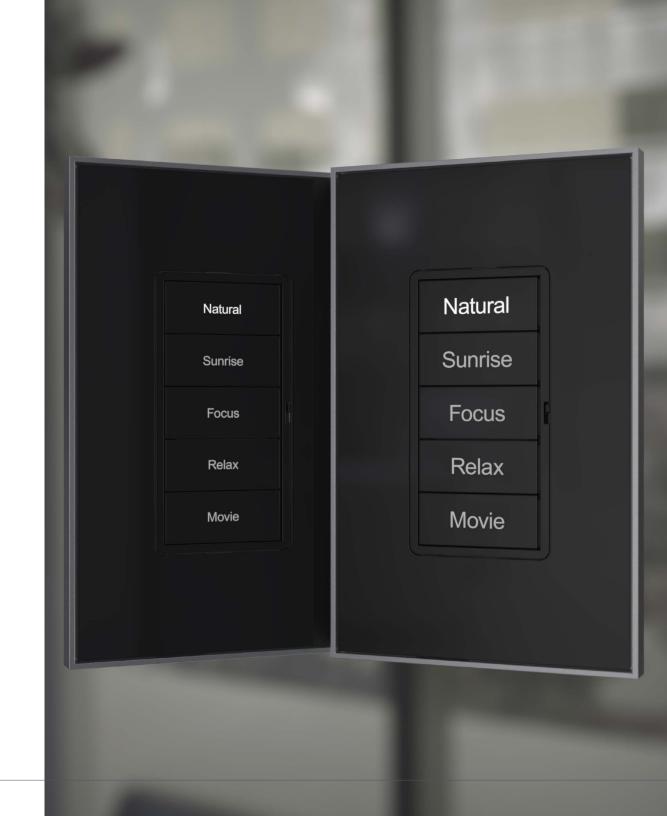

Natural Sunrise Focus Relax Night Light

|            | Natural | Welcome |  |
|------------|---------|---------|--|
|            |         |         |  |
|            | Sunrise | Lights  |  |
|            |         |         |  |
|            | Focus   | All Off |  |
|            |         |         |  |
|            | Relax   | Night   |  |
|            |         | . ng n  |  |
|            |         |         |  |
| 3 e '2 (2) |         |         |  |
|            |         |         |  |
| ji Sk      |         |         |  |