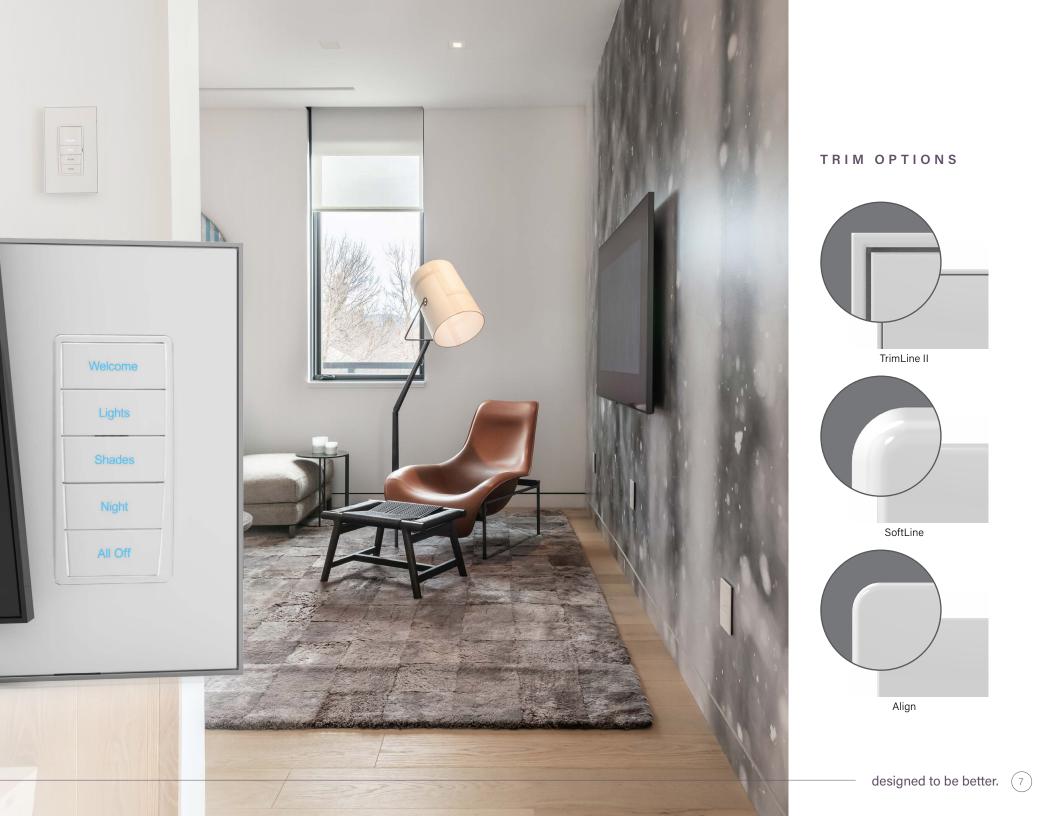

|            | Natural | Welcome |  |
|------------|---------|---------|--|
|            |         |         |  |
|            | Sunrise | Lights  |  |
|            |         |         |  |
|            | Focus   | All Off |  |
|            |         |         |  |
|            | Relax   | Night   |  |
|            |         | . ng n  |  |
|            |         |         |  |
| 3 e '2 (2) |         |         |  |
|            |         |         |  |
| ji Sk      |         |         |  |

TRIM OPTIONS

SoftLine