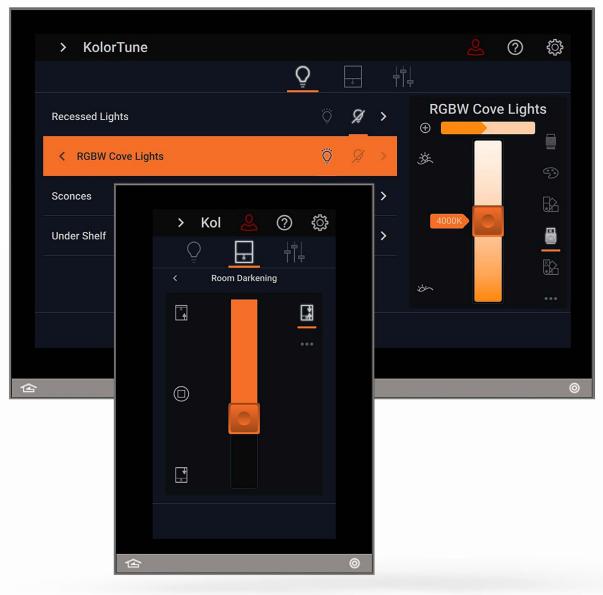

# Equinox TouchScreens

- Smart, in-wall touch screen
- Stunning glass LCD color display
- "No touch" function can be programmed to activate with motion
- Swipe / tap style operation
- Simplified user interface to control lighting, shades, scenes, climate, and timers
- Control CCT and intensity to easily tune fixtures (Equinox Lite)

#### ADAPTABLE & MOBILE

A simple, elegent interface is all you need, and want, when controlling your home. So whether it is the Universal Dimmer on the wall, the tablet on the coffee table, or the smart phone in your hand, you'll find it easy and always convenient to stay comfortable, at home or away.