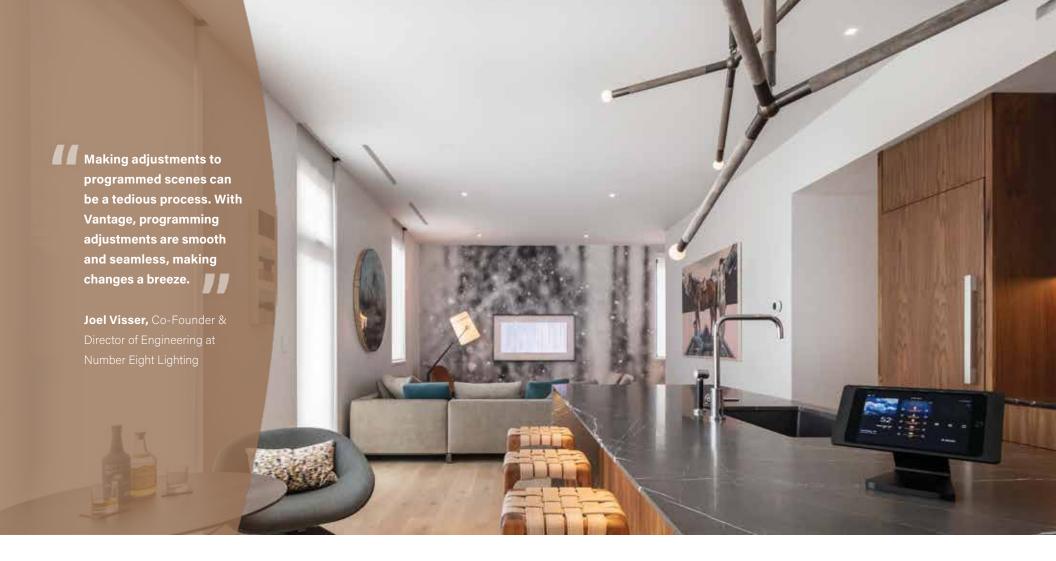

#### **INTUITIVE APP**

Our user-friendly app allows you to control lighting, dimming, CCT and RGB, set room scenes and timers, and control shades. When combined with our LHUMAN system, complete human centric lighting control is possible.