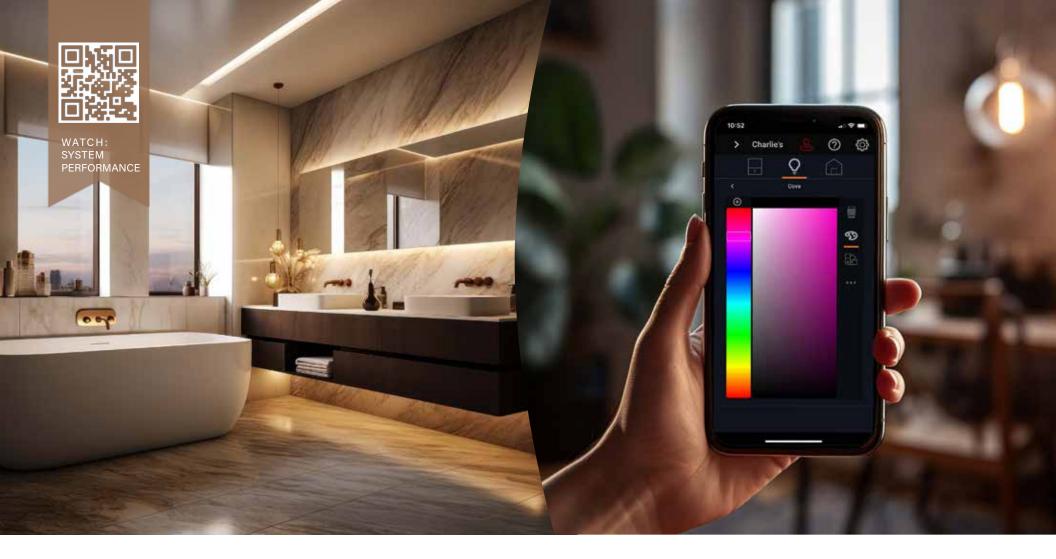

#### **INTUITIVE APP**

Our user-friendly app allows you to control lighting, dimming, CCT and RGB, set room scenes and timers, and control shades. When combined with our LHUMAN system, complete human centric lighting control is possible.