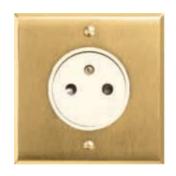

#### Mémoire

- Authentic and Traditional
- Classic and historic look
- Slightly bevelled edges
- Visible screws
- Flat, thin faceplate
- standard colors:
  - brushed steel
  - brushed gold
  - Crystal (color of the wall)
  - Other after production
  - RAL

- Standard pricing for:
  - Wiring devices: Standard colors (delivery 3 weeks)
    - Double USB (1500mA)
    - RJ45
    - TV
    - Plug French standard (single-double-tripple )
    - Plug + RJ45
    - Plug + RJ45 + TV
    - Plug + TV
    - TV/FM/SAT
- Vantage faceplates finish Epure /21 colors (delivery 8 weeks)
  - Easytouch 1-5 button
  - RP touch 4 and 8 button
  - Fine touch 4 and 8 button
  - Square touch 4 and 8 button