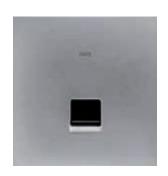

### Epure

- Straight edges, clean angles and no bevels
- Modern, minimalistic look
- No visible screws
- Flat, thick faceplate
- Standard colors:
  - satin white
  - matt black
  - brushed steel
  - satin steel
  - polished steel
  - bronze
  - polished gold
  - Other after production
  - RAL