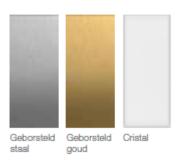

#### Mémoire

- Authentic and Traditional
- Classic and historic look
- Slightly bevelled edges
- Visible screws
- Flat, thin faceplate
- standard colors:
  - brushed steel
  - brushed gold
  - Crystal (color of the wall)
  - Other after production
  - RAL