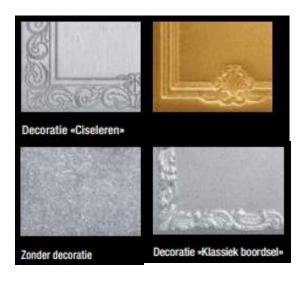

#### Fusion

- Trendy, eclectic look
- Wide bevelled edges
- No visible screws
- Flat, thick faceplate
- Different types and finishings:
  - 2 trim types:
    - Straight bevel (modern)
    - Grooved bevel (classic)
  - 3 styles
    - without decoration
    - Chased engravings
    - Braid (Louis XV)