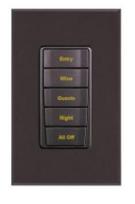

# Arnould, Designer and Creator since 1872

- Art from Arnould, haute-couture craftsman and ambassador of luxury style since 1872
- Same finish for Vantage single gang keypads and wiring devices
- Standard available for Easytouch 1-5 button
- Standard available for RP touch 4 and 8 button
- Standard available for Fine touch 4 and 8 button
- Standard available for Square touch 4 and 8 button

- Standard pricing for:
  - Wiring devices: Standard colors (delivery 3 weeks)
    - Double USB (1500mA)
    - RJ45
    - TV
    - Plug French standard (single-double-tripple )
    - Plug + RJ45
    - Plug + RJ45 + TV
    - Plug + TV
    - TV/FM/SAT
- Vantage faceplates finish Epure /21 colors (delivery 8 weeks)
  - Easytouch 1-5 button
  - RP touch 4 and 8 button
  - Fine touch 4 and 8 button
  - Square touch 4 and 8 button