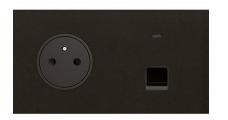

#### Fusion

- Trendy, eclectic look
- Wide bevelled edges
- No visible screws
- Flat, thick faceplate
- Different types and finishings:
  - 2 trim types:
    - Straight bevel (modern)
    - Grooved bevel (classic)
  - 3 styles
    - without decoration
    - Chased engravings
    - Braid (Louis XV)

- Standard pricing for:
  - Wiring devices: Standard colors (delivery 3 weeks)
    - Double USB (1500mA)
    - RJ45
    - TV
    - Plug French standard (single-double-tripple )
    - Plug + RJ45
    - Plug + RJ45 + TV
    - Plug + TV
    - TV/FM/SAT
- Vantage faceplates finish Epure /21 colors (delivery 8 weeks)
  - Easytouch 1-5 button
  - RP touch 4 and 8 button
  - Fine touch 4 and 8 button
  - Square touch 4 and 8 button