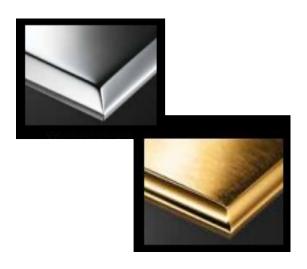

#### Fusion

- Trendy, eclectic look
- Wide bevelled edges
- No visible screws
- Flat, thick faceplate
- Different types and finishings:
  - 2 trim types:
    - Straight bevel (modern)
    - Grooved bevel (classic)
  - 3 styles
    - without decoration
    - Chased engravings
    - Braid (Louis XV)