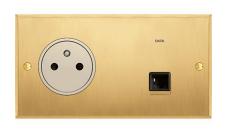

### Epure

- Straight edges, clean angles and no bevels
- Modern, minimalistic look
- No visible screws
- Flat, thick faceplate
- Standard colors:
  - satin white
  - matt black
  - brushed steel
  - satin steel
  - polished steel
  - bronze
  - polished gold
  - Other after production
  - RAL

- Standard pricing for:
  - Wiring devices: Standard colors (delivery 3 weeks)
    - Double USB (1500mA)
    - RJ45
    - TV
    - Plug French standard (single-double-tripple )
    - Plug + RJ45
    - Plug + RJ45 + TV
    - Plug + TV
    - TV/FM/SAT
- Vantage faceplates finish Epure /21 colors (delivery 8 weeks)
  - Easytouch 1-5 button
  - RP touch 4 and 8 button
  - Fine touch 4 and 8 button
  - Square touch 4 and 8 button