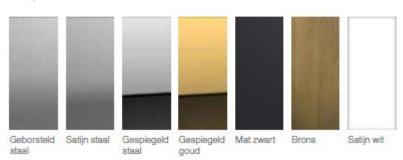

### Epure

- Straight edges, clean angles and no bevels
- Modern, minimalistic look
- No visible screws
- Flat, thick faceplate
- Standard colors:
  - satin white
  - matt black
  - brushed steel
  - satin steel
  - polished steel
  - bronze
  - polished gold
  - Other after production
  - RAL