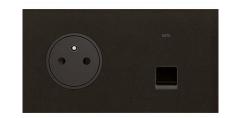

#### Mémoire

- Authentic and Traditional
- Classic and historic look
- Slightly bevelled edges
- Visible screws
- Flat, thin faceplate
- standard colors:
  - brushed steel
  - brushed gold
  - Crystal (color of the wall)
  - Other after production
  - RAL

- Standard pricing for:
  - Wiring devices: Standard colors (delivery 3 weeks)
    - Double USB (1500mA)
    - RJ45
    - TV
    - Plug French standard (single-double-tripple )
    - Plug + RJ45
    - Plug + RJ45 + TV
    - Plug + TV
    - TV/FM/SAT
- Vantage faceplates finish Epure /21 colors (delivery 8 weeks)
  - Easytouch 1-5 button
  - RP touch 4 and 8 button
  - Fine touch 4 and 8 button
  - Square touch 4 and 8 button