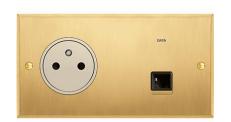

- Standard pricing for:
  - Wiring devices: Standard colors (delivery 3 weeks)
    - Double USB (1500mA)
    - RJ45
    - TV
    - Plug French standard (single-double-tripple )
    - Plug + RJ45
    - Plug + RJ45 + TV
    - Plug + TV
    - TV/FM/SAT
- Vantage faceplates finish Epure /21 colors (delivery 8 weeks)
  - Easytouch 1-5 button
  - RP touch 4 and 8 button
  - Fine touch 4 and 8 button
  - Square touch 4 and 8 button