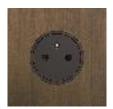

### - Retro

- 70's spirit Vintage
- Rounded corners
- Flat, thick faceplate
- No bevel