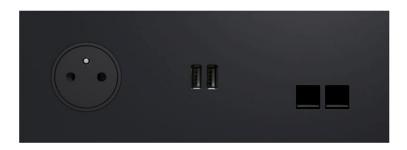

- Standard pricing for:
  - Wiring devices: Standard colors (delivery 3 weeks)
    - Double USB (1500mA)
    - RJ45
    - TV
    - Plug French standard (single-double-tripple )
    - Plug + RJ45
    - Plug + RJ45 + TV
    - Plug + TV
    - TV/FM/SAT
- Vantage faceplates finish Epure /21 colors (delivery 8 weeks)
  - Easytouch 1-5 button
  - RP touch 4 and 8 button
  - Fine touch 4 and 8 button
  - Square touch 4 and 8 button