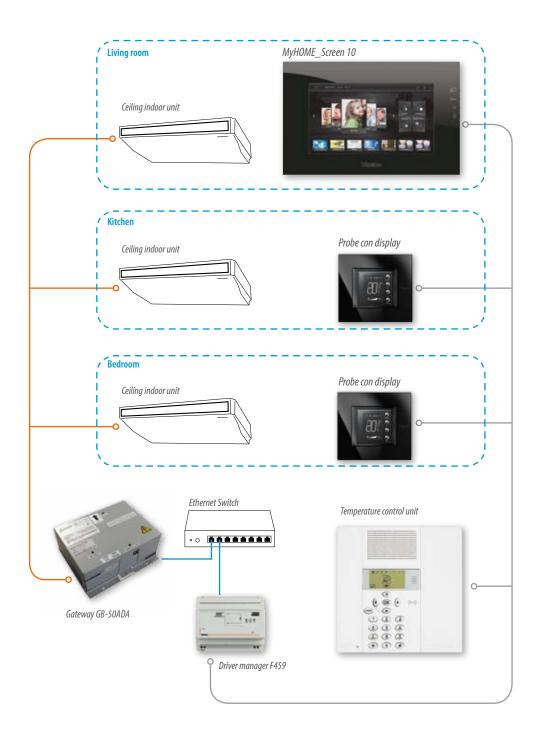

#### **EXAMPLE OF MYHOME INTEGRATION WITH 0-10V FAN-COIL SYSTEMS**

**EXAMPLE OF MYHOME INTEGRATION WITH MITSUBISHI AIR CONDITIONING SYSTEM** 