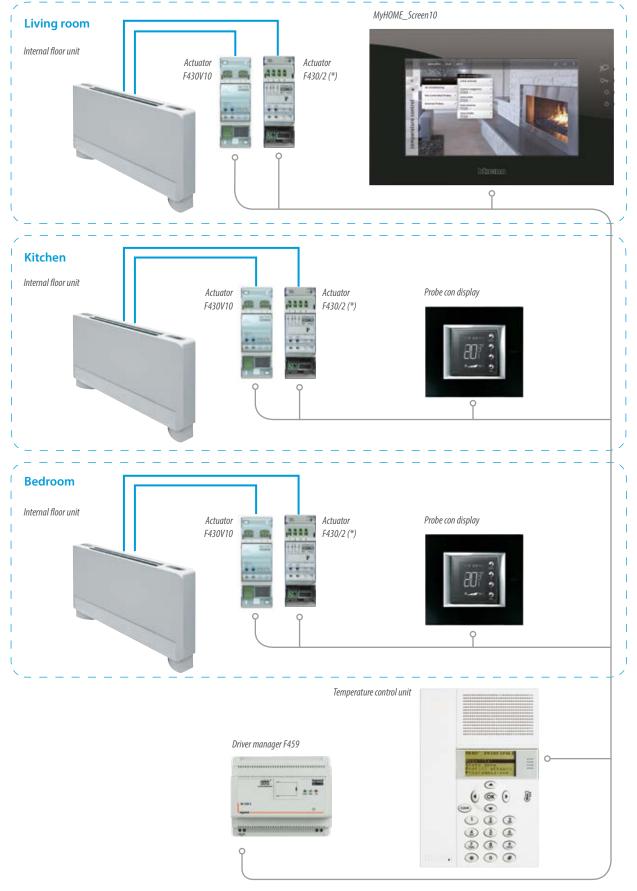

#### **EXAMPLE OF MYHOME INTEGRATION WITH 0-10V FAN-COIL SYSTEMS**

**EXAMPLE OF MYHOME INTEGRATION WITH MITSUBISHI AIR CONDITIONING SYSTEM** 