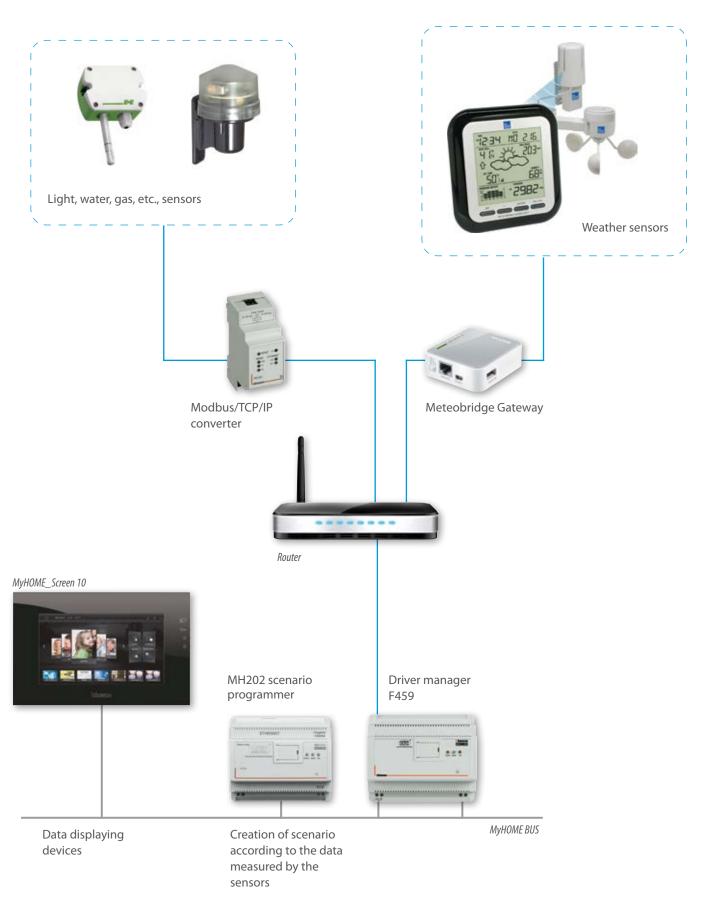

### **EXAMPLE OF MYHOME INTEGRATION WITH PHILIPS HUE LIGHTING SYSTEM**

EXAMPLE OF MYHOME INTEGRATION WITH WEATHER SENSOR, LIGHT SENSOR, ETC.