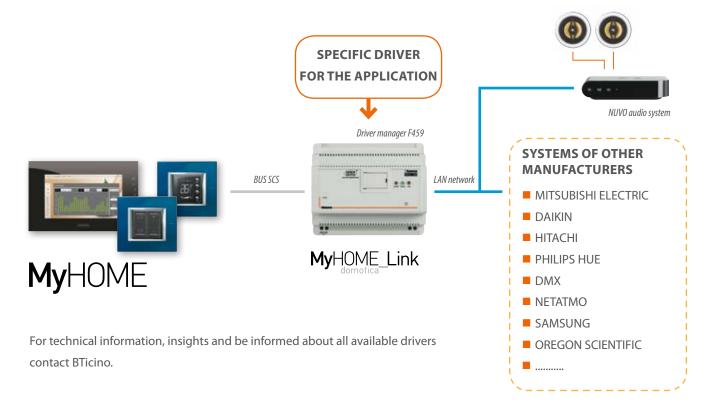

#### A. INTEGRATION BY MYHOME LINK PLATFORM

MyHOME Link is the new integration platform that uses the driver manager device item F459 properly configured with the specific driver to manage the functions/ systems of other manufacturers. This solution allows, for example, to manage through the MyHome zone

temperature control system, VRV, VRF systems and air conditioning systems of the main manufacturers on the market or to use the light automation devices to control the LED lamps (type HUE and similar) or to control the BTicino NUVO digital audio system. The device item F459 can be

programmed with multiple drivers to manage multiple different systems integrated with MyHOME. To know about the different integration solutions visit www. professionisti.bticino.it/integrazione\_ myhome/.