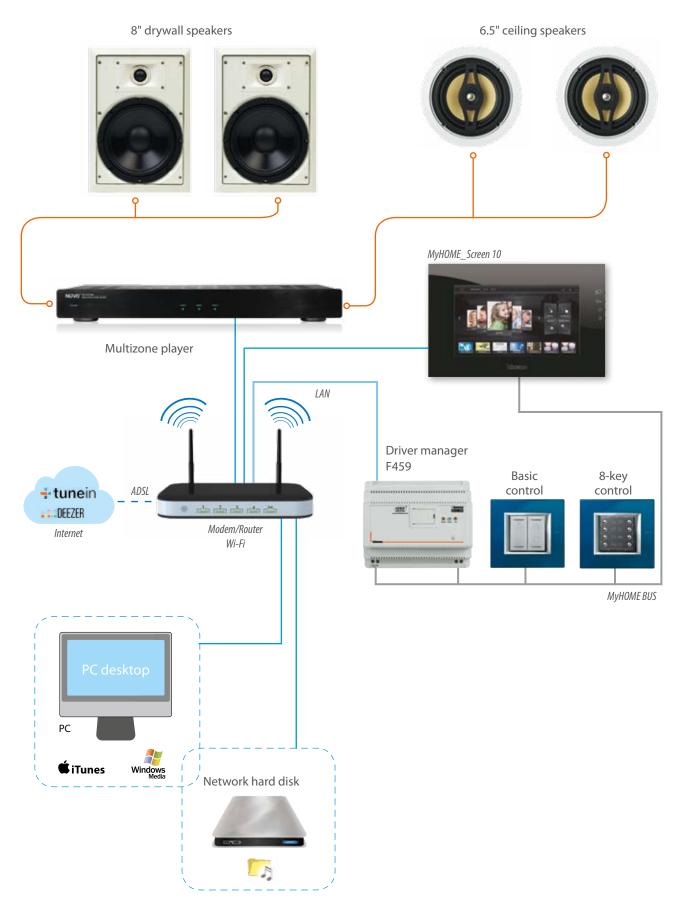

gration platform that uses the driver manager device item F459 properly configured with the specific driver to manage the functions/ systems of other manufacturers. This solution allows, for example, to manage through the MyHome zone

temperature control system, VRV, VRF systems and air conditioning systems of the main manufacturers on the market or to use the light automation devices to control the LED lamps (type HUE and similar) or to control the BTicino NUVO digital audio system. The device item F459 can be

programmed with multiple drivers to manage multiple different systems integrated with MyHOME. To know about the different integration solutions visit www. professionisti.bticino.it/integrazione\_ myhome/.



### **EXAMPLE OF MYHOME INTEGRATION WITH THE NUVO DIGITAL AUDIO SYSTEM**





#### **EXAMPLE OF MYHOME INTEGRATION WITH 0-10V FAN-COIL SYSTEMS**



**EXAMPLE OF MYHOME INTEGRATION WITH MITSUBISHI AIR CONDITIONING SYSTEM** 





### **EXAMPLE OF MYHOME INTEGRATION WITH PHILIPS HUE LIGHTING SYSTEM**



EXAMPLE OF MYHOME INTEGRATION WITH WEATHER SENSOR, LIGHT SENSOR, ETC.