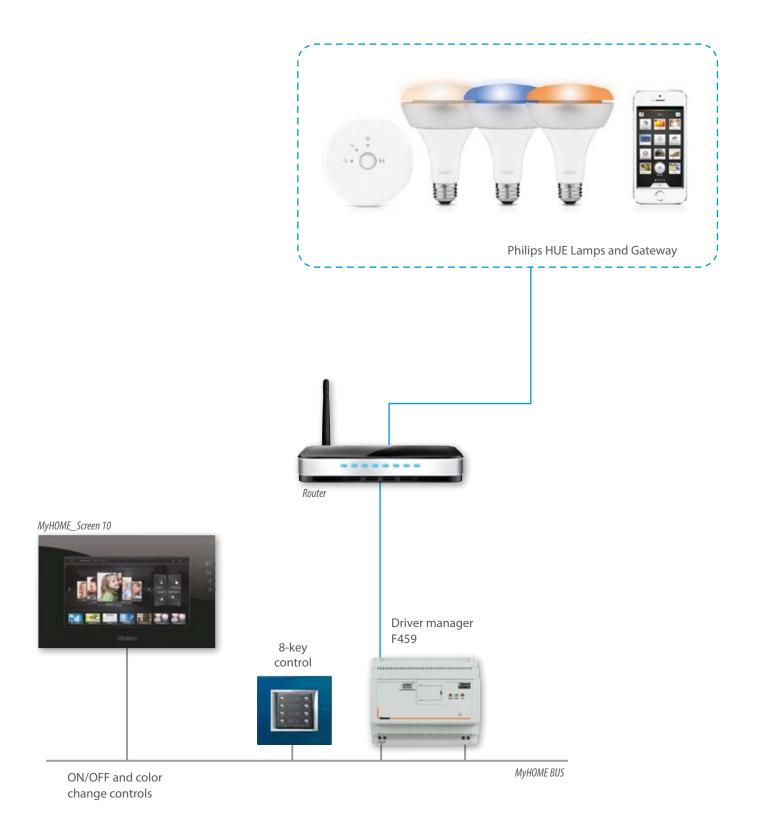

### **EXAMPLE OF MYHOME INTEGRATION WITH PHILIPS HUE LIGHTING SYSTEM**

EXAMPLE OF MYHOME INTEGRATION WITH WEATHER SENSOR, LIGHT SENSOR, ETC.