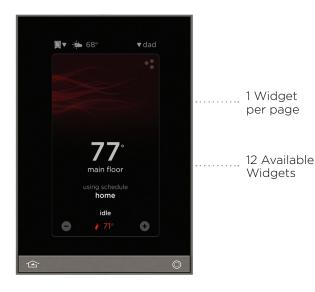

### EQ41TB-TI

With its minimalistic on-wall presence Equinox 41 functions as a graphical user interface to the Vantage system and provides a personalized dashboard for multi-system control. Key to accomplishing this are the on-screen widgets. Once configured, widgets can easily be edited on the device itself. In addition, individualized profiles can be created based on time of day, location, function, or individual.

### Product Highlights

- 4.3" LCD panel with projected capacitive touch interface
- Titanium TrimLine II frame, black glass-to-edge surface aesthetic
- Unique Equinox widget user interface
- Ambient light sensor for auto day/night backlighting
- Motion sensor screen ON and initiate a task
- One visible widget with full screen and edit modes
- 90% daily control through the dashboard layer
- UI consistency with smartphones (Android and iOS) and Equinox 73
- Active IR sensors for approach On and Auto sleep modes
- Uses standard US and European single-gang wall box mechanics
- Dynamically updated
- Low power consumption
- Tap, swipe, press and hold to navigate
- Cat5e connectivity with PoE

Equinox 41 delivers the ultimate in simplified touchscreen design and editability. Access all the Vantage widgets through simple gestures. The Equinox 41 enables users to adapt the UI to the changing space along with evolving needs and growth.