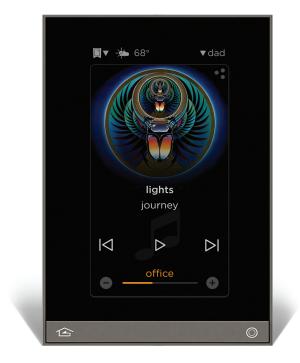

### EQ41TB-TI

With its minimalistic on-wall presence Equinox 41 functions as a graphical user interface to the Vantage system and provides a personalized dashboard for multi-system control. Key to accomplishing this are the on-screen widgets. Once configured, widgets can easily be edited on the device itself. In addition, individualized profiles can be created based on time of day, location, function, or individual.

### Product Highlights

- 4.3" LCD panel with projected capacitive touch interface
- Titanium TrimLine II frame, black glass-to-edge surface aesthetic
- Unique Equinox widget user interface
- Ambient light sensor for auto day/night backlighting
- Motion sensor screen ON and initiate a task
- One visible widget with full screen and edit modes
- 90% daily control through the dashboard layer
- UI consistency with smartphones (Android and iOS) and Equinox 73
- Active IR sensors for approach On and Auto sleep modes
- Uses standard US and European single-gang wall box mechanics
- Dynamically updated
- Low power consumption
- Tap, swipe, press and hold to navigate
- Cat5e connectivity with PoE

Equinox 41 delivers the ultimate in simplified touchscreen design and editability. Access all the Vantage widgets through simple gestures. The Equinox 41 enables users to adapt the UI to the changing space along with evolving needs and growth.