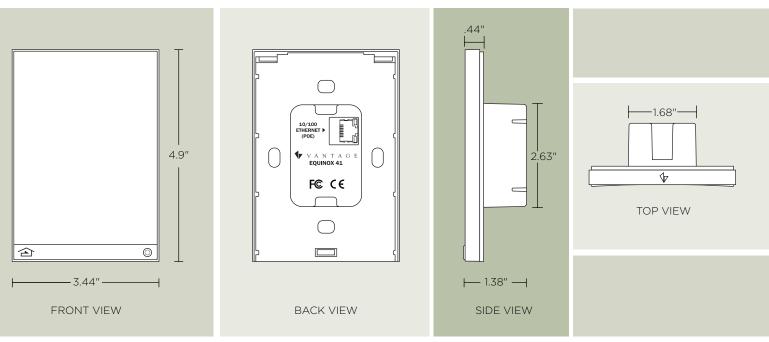

### Dimensions, HWD

| Overall         | 4.9" x 3.44" x 1.38" (124mm x 87mm x 35mm) |
|-----------------|--------------------------------------------|
| On-Wall Surface | 4.9" x 3.44" x 0.44" (124mm x 87mm x11mm)  |
|                 |                                            |