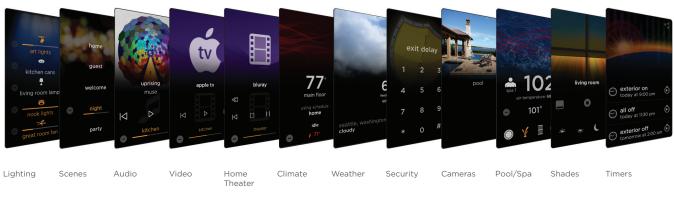

|
| Sound Option                  | Adjustable Volume Level - Touch Interaction |
| Wiring Connections            | Ethernet RJ45                               |
| Addressing                    | Self Addressing Through Software            |
| Finishes                      | Trim: Titanium Touchscreen: Black Glass     |
| Glass Surface                 | Chemically Strengthened                     |
| Ambient Operating Temperature | 32°F - 95°F (0°C - 35°C)                    |
| Ambient Operating Humidity    | 5 - 95% Non-condensing                      |
| Certification                 | CE, FCC                                     |
|                               |                                             |

### Widget Options

See Widget Cutsheet for additional details



### System Compatibility

InFusion