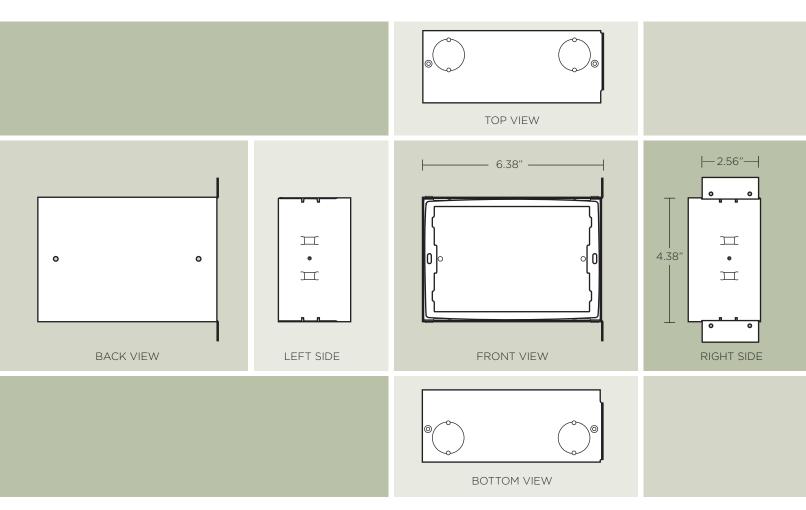

### Product Highlights

- 12VDC 2A Power supply optional if POE injector is not used
- 4.38" x 6.38" x 2.56" (111mm x 162mm x 65mm)
- Generally for mounting behind standard dry wall our decorated surface
- TPT2 7" requires power and communication pre-wire via an Ethernet POE connection
- Kit comes complete with adjustable support frame

#### **Dimensions**, HWD

4.38" x 6.38" x 2.56" 111mm x 162mm x 65mm