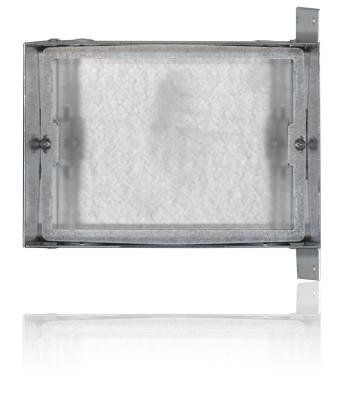

# TPT2 7" INSTALL KIT

User Interfaces

Vantage's TPT2 7" Standard Install Kit is designed to mount the TPT2 7" Touchscreen and is primarily for new construction applications. For simplicity the Wall Box may be mounted on the left or right side of the framing studs, an optional bracket VHA-1112 is available to support the Wall Box centrally between framing studs. An inner support ring is pre-installed and used to fix horizontall rotation and z dimension for perfect on-wall alignment of the Touchscreen. Rough-in should include power and communication pre-wire via an Ethernet POE connection.

### Product Highlights

- 12VDC 2A Power supply optional if POE injector is not used
- 4.38" x 6.38" x 2.56" (111mm x 162mm x 65mm)
- Generally for mounting behind standard dry wall our decorated surface
- TPT2 7" requires power and communication pre-wire via an Ethernet POE connection
- Kit comes complete with adjustable support frame