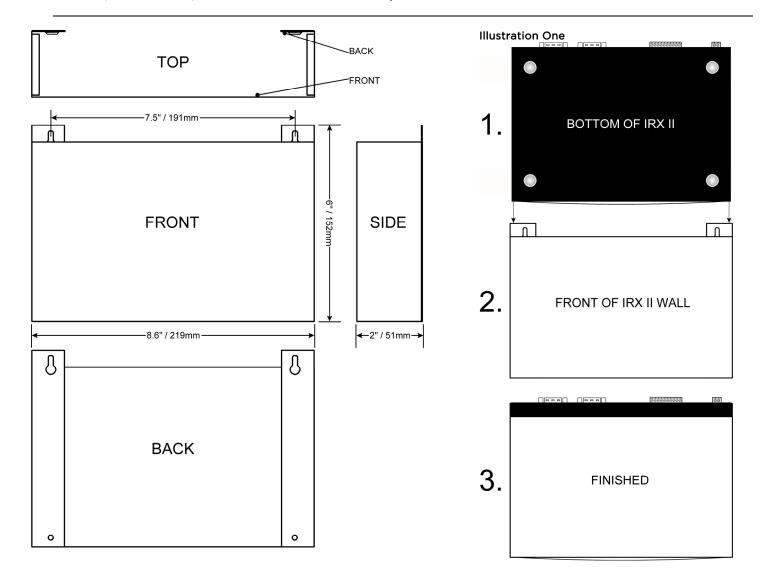

- Decide on an appropriate location for the IRX II Wall mount before beginning.
- Use the wall mount as a template to mark the screw hole positions with a pencil.

- Install appropriate screws pan-head #6 screws.
  - Use plaster screw anchors if necessary to insure a secure hold.
- Secure the IRX II Wall mount device and tighten screws - do not over tighten.
- CAUTION: Only insert the IRX II with the top of the IRX II to the back of the wall mount holder as in Illustration One. The FEET on the bottom of the IRX II must face the front of the wall mount holder.
- The IRX II may be inserted either direction LEDs down or up as long as the FEET are to the front of the wall mount holder as illustrated.