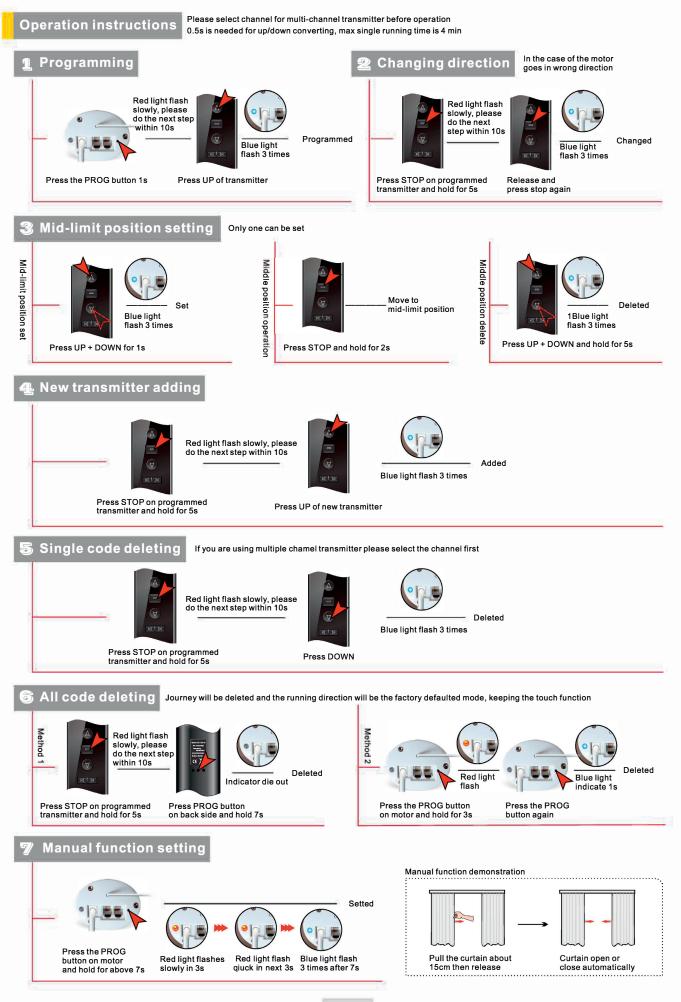

TPro-30 Motorised Curtain Track System Set Up and User Guide

## TPro-30 Motorised Curtain Track System - Set Up and User Guide V1.1

Features

- AC100-240V, widen voltage input for different voltage power area
- Light touch to start the motor by softly dragging the curtain fabric, it will open or close the curtain automatically
- When the electricity is off, it can be manually operated
- You can set a third limit in the middle between the open and close points
- Soft start and soft stop, quiet and smooth running
- It takes the first open and close position as its stops, and preserves gaps between pulleys and gears to avoid parts clashing.