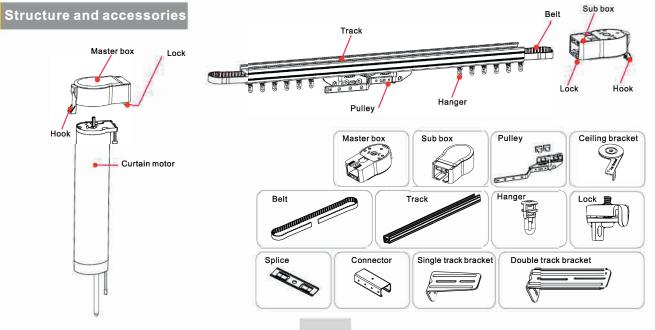

| 67.5kg                          | 60kg                            | 52.5kg                          | 45kg   | 46.5kg                                      | 31.5kg                                      |
| 8m              | 82.5kg                          | 67.5kg                          | 60kg                            | 52.5kg                          | 45kg                            | 37.5kg | 31.5kg                                      | 24kg                                        |
| 12m             | 75kg                            | 60kg                            | 52.5kg                          | 45kg                            | 37.5kg                          | 30kg   | $\ge$                                       | $\ge$                                       |