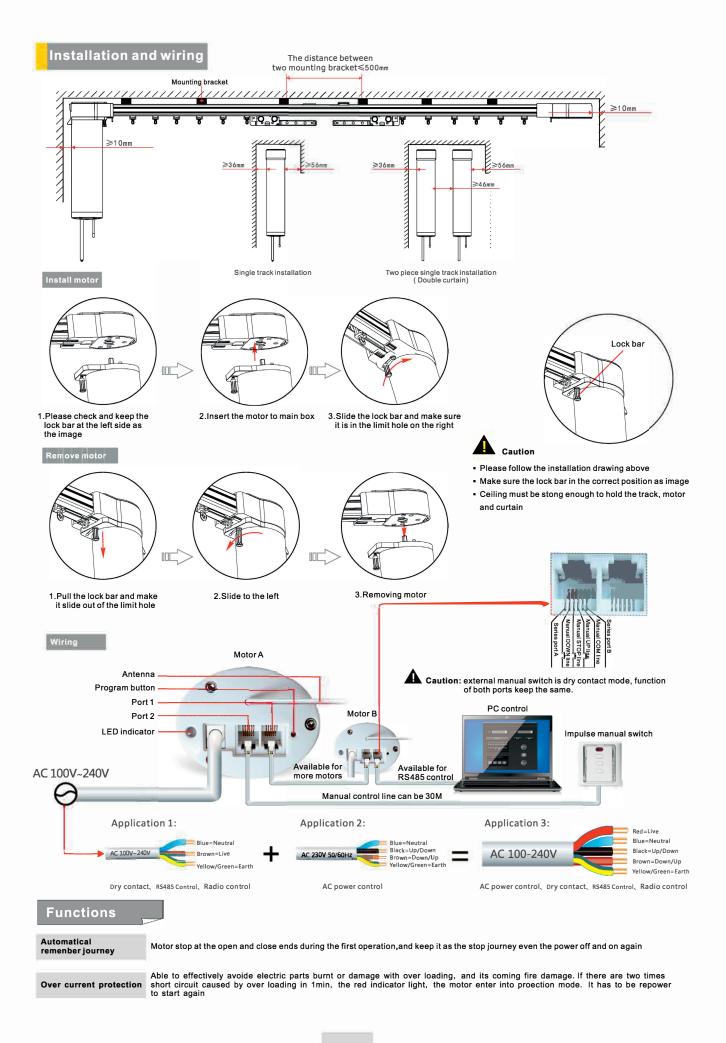

## TPro-30 Motorised Curtain Track System - Set Up and User Guide V1.1

Features

- AC100-240V, widen voltage input for different voltage power area
- Light touch to start the motor by softly dragging the curtain fabric, it will open or close the curtain automatically
- When the electricity is off, it can be manually operated
- You can set a third limit in the middle between the open and close points
- Soft start and soft stop, quiet and smooth running
- It takes the first open and close position as its stops, and preserves gaps between pulleys and gears to avoid parts clashing.

• Remember limits: Motor remembers the first open and close stops even after power cuts.

| Parameters |  |
|------------|--|
|------------|--|

| Model number    | Rated torque | Speed  | Housing size | Rated voltage      | Rated power | IP level |
|-----------------|--------------|--------|--------------|--------------------|-------------|----------|
| AM68-1/80-EM-GP | 1N.m         | 14cm/s | 310×68×50mm  | AC100-240V 50/60Hz | 65W         | IP20     |
| AM68-2/80-EM-GP | 2N.m         | 14cm/s | 310×68×50mm  | AC100-240V 50/60Hz | 80W         | IP20     |