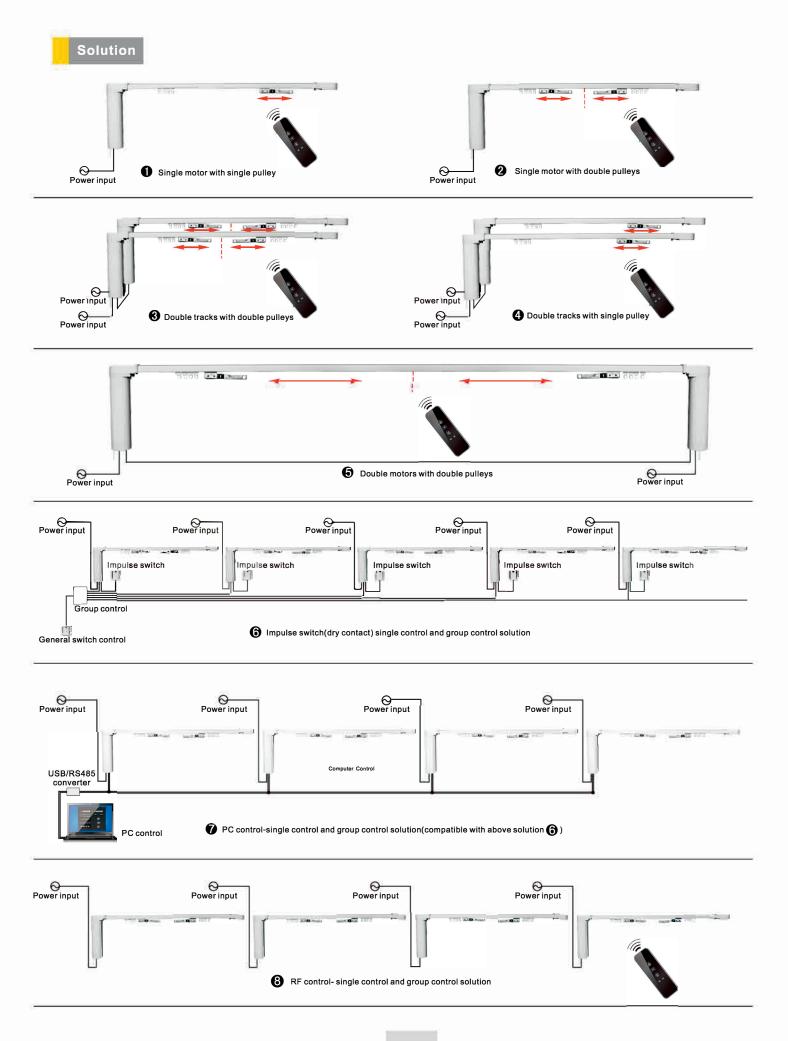

• Flexible quiet design: high-precision drive, leading intelligent design, slow open and close make it a light and smooth operation.

• Various control: According to the application, option for RF control, hard wire, Rs485 bus line control etc.