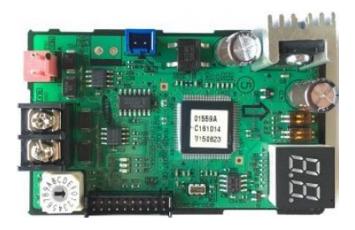

### Samsung MIM-B19N

### **Description**

• Communication device that interface indoor and outdoor units with external control system

### **Specifications**

- DC 12V power source for Free Joint Multi, CAC and RAC
- RS485 communication (F1/F2) to outdoor unit with supplied connection wire
- RS485 communication (R1/R2, R3,R4, R5/R6) to Centralized Controller(s)
- RS485 communication (R1/R2) to DMS2
- Mounts in outdoor unit