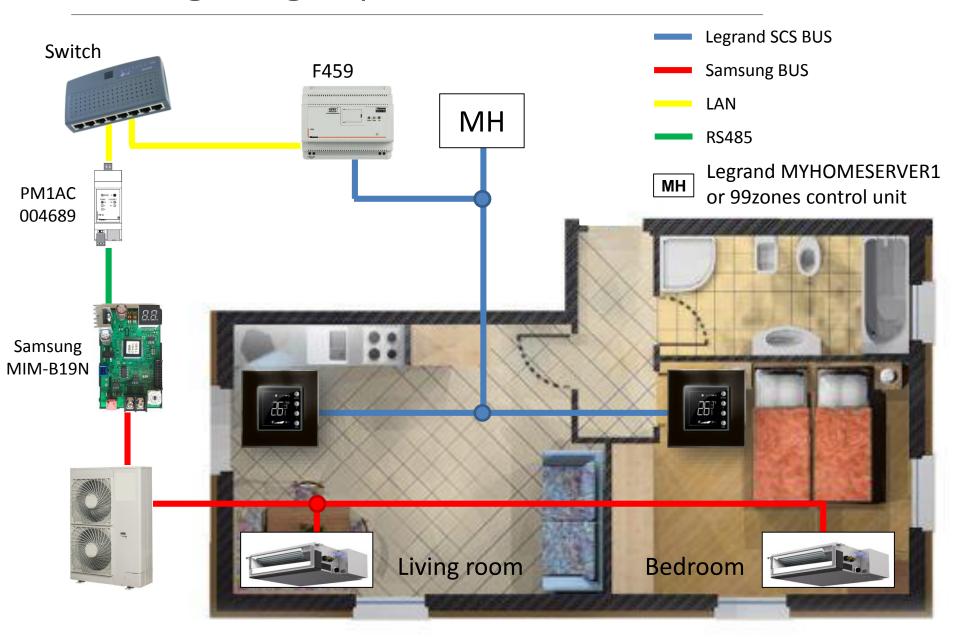

# Samsung – Single-apartment

### • Hardware requirements :

- 1. <u>SAMSUNG gateway</u>:
  - Modbus-RTU gateway
    - > Samsung MIM-B19N
- 2. MyHOME gateway:
  - ✓ Legrand **F459** (Driver manager)

#### **DETAILS**

- According to Samsung system operating features, in some cases the HVAC indoor unit needs to work (fan only) after the set-point achievement also. Through variable settings of the "set-point reached" operating mode, it is possible to manage all Samsung system conditions
- Samsung Modbus gateway to be connected to the Outdoor unit.

#### **NOTES**

- Additional hardware: Legrand 004689 or BTicino PM1AC
- Solution suggested for every kind of installation (high/low number of machines involved)
- Samsung wired thermostats and/or IR remote controllers must be disconnected or inactive