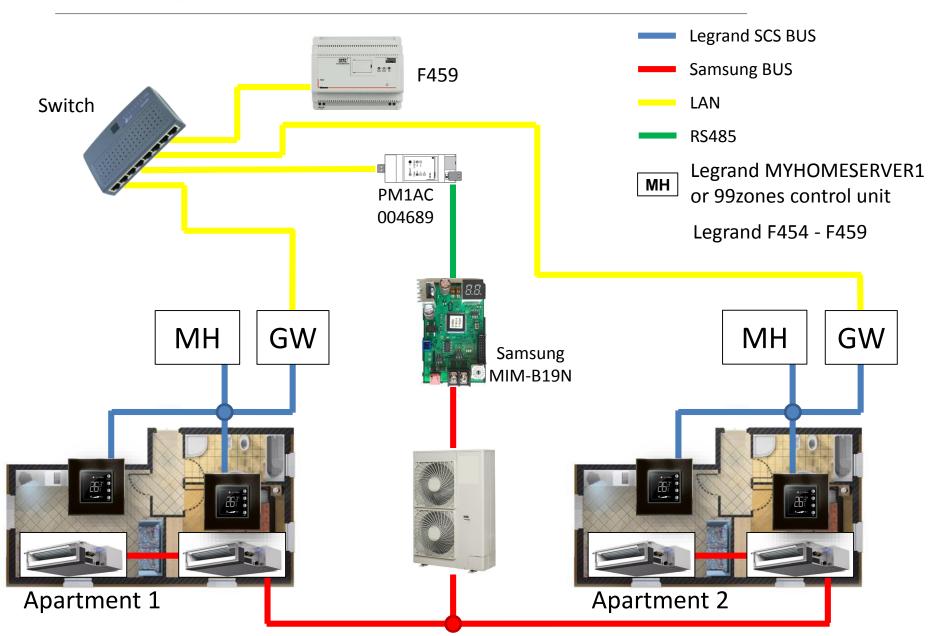

# Samsung – Multi-apartment (case 1)

# Samsung – Multi-apartment (case 2)

### • Hardware requirements :

- 1. <u>SAMSUNG gateway</u>:
  - Modbus-RTU gateway
    - > Samsung MIM-B19N
- 2. MyHOME gateway:
  - ✓ Legrand **F459** (Driver manager)

#### **DETAILS**

- According to Samsung system operating features, in some cases the HVAC indoor unit needs to work (fan only) after the set-point achievement also. Through variable settings of the "set-point reached" operating mode, it is possible to manage all Samsung system conditions
- Samsung Modbus gateway to be connected to the Outdoor unit.

#### **NOTES**

- Additional hardware: Legrand 004689 or BTicino PM1AC
- Solution suggested for every kind of installation (high/low number of machines involved)
- Samsung wired thermostats and/or IR remote controllers must be disconnected or inactive