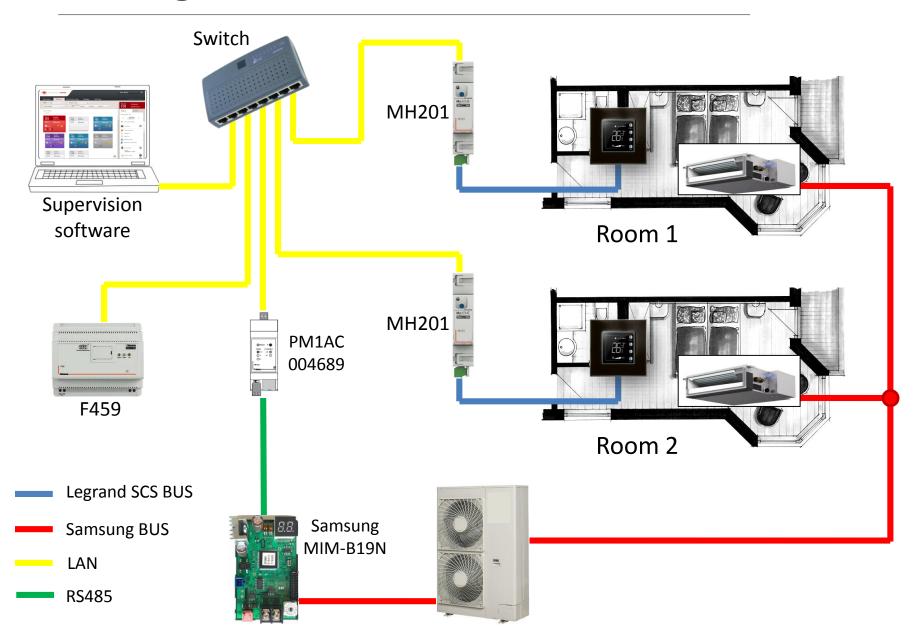

# Samsung – HRMS

### • Hardware requirements :

- 1. <u>SAMSUNG gateway</u>:
  - Modbus-RTU gateway
    - > Samsung MIM-B19N
- 2. MyHOME gateway:
  - ✓ Legrand **F459** (Driver manager)

#### **DETAILS**

- According to Samsung system operating features, in some cases the HVAC indoor unit needs to work (fan only) after the set-point achievement also. Through variable settings of the "set-point reached" operating mode, it is possible to manage all Samsung system conditions
- Samsung Modbus gateway to be connected to the Outdoor unit.

#### **NOTES**

- Additional hardware: Legrand 004689 or BTicino PM1AC
- Solution suggested for every kind of installation (high/low number of machines involved)
- Samsung wired thermostats and/or IR remote controllers must be disconnected or inactive