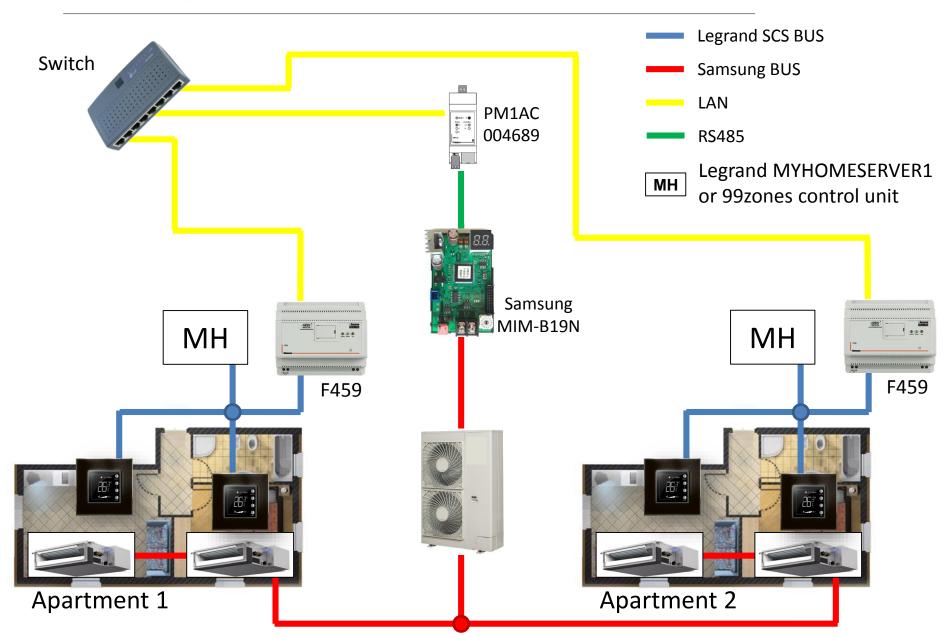

# Samsung – Multi-apartment (case 1)

# Samsung – Multi-apartment (case 2)

### • Hardware requirements :

- 1. <u>SAMSUNG gateway</u>:
  - Modbus-RTU gateway
    - > Samsung MIM-B19N
- 2. MyHOME gateway:
  - ✓ Legrand **F459** (Driver manager)

#### **DETAILS**

- According to Samsung system operating features, in some cases the HVAC indoor unit needs to work (fan only) after the set-point achievement also. Through variable settings of the "set-point reached" operating mode, it is possible to manage all Samsung system conditions
- Samsung Modbus gateway to be connected to the Outdoor unit.

#### **NOTES**

- Additional hardware: Legrand 004689 or BTicino PM1AC
- Solution suggested for every kind of installation (high/low number of machines involved)
- Samsung wired thermostats and/or IR remote controllers must be disconnected or inactive