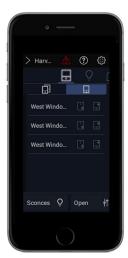

roject authorizes one mobile or tablet device license without the need of the SD license card. You can purchase an appropriately sized SD license card if you have additional tablet or mobile devices beyond the Equinox 73 or 41 devices on the project. Simply insert the card into the InFusion controller and leave it there. Your additional mobile devices will be ready to go.





## **System Requirements**

- Wattstopper Architectural Dimming app 1.0 or later
- Apple iOS6 or later; Recommended iOS7 (with 1GB RAM)
- Android OS 2.2 or later with screen resolution 480x320 or greater (Intel x86 ARM processors not supported)
- Wattstopper OS 3.8.x or later

PROJECT LOCATION/ TYPE



Main Screen/Room Button



Lighting Widget with CCT and Color Control







Scene Widget



## 

### Shade Widget







### Settings









### **Features**

- SD license cards available in 5, 10, and unlimited versions
- App downloadable from the iTunes App Store and Google Play store
- For use with Legrand Architectural Dimming and Solarfective shading
- Works over Wi-Fi and 3G/4G/LTE
- Prescribed user interface

- Multiple widgets populate based on system programming
- System control area provides separate area for critical system control functions wiithout cluttering the main screen
- Edit the interface dynamically
- Access control provides just the right level of control for different users



# **System Compatibility**

| Feature                           | Phone / Mobile - Equivalent to EQ41 | Tablet - Equivalent to EQ73 |
|-----------------------------------|---------------------------------