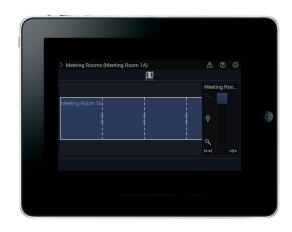

PROJECT LOCATION/ TYPE

Main Screen/Room Button

Lighting Widget with CCT and Color Control

Scene Widget