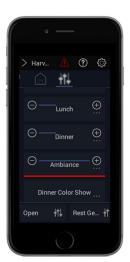

PROJECT LOCATION/ TYPE

Main Screen/Room Button

Lighting Widget with CCT and Color Control

Scene Widget

### Shade Widget