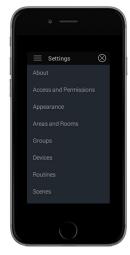

e mobile or tablet device license without the need of the SD license card. You can purchase an appropriately sized SD license card if you have additional tablet or mobile devices beyond the Equinox 73 or 41 devices on the project. Simply insert the card into the InFusion controller and leave it there. Your additional mobile devices will be ready to go.





## **System Requirements**

- Wattstopper Architectural Dimming app 1.0 or later
- Apple iOS6 or later; Recommended iOS7 (with 1GB RAM)
- Android OS 2.2 or later with screen resolution 480x320 or greater (Intel x86 ARM processors not supported)
- Wattstopper OS 3.8.x or later

PROJECT LOCATION/ TYPE



Main Screen/Room Button



Lighting Widget with CCT and Color Control







Scene Widget



## 

### Shade Widget







### Settings









### **Features**

- SD license cards available in 5, 10, and unlimited versions
- App downloadable from the iTunes App Store and Google Play store
- For use with Legrand Architectural Dimming and Solarfective shading
- Works over Wi-Fi and 3G/4G/LTE
- Prescribed user interface

- Multiple widgets populate based on system programming
- System control area provides separate area for critical system control functions wiithout cluttering the main screen
- Edit the interface dynamically
- Access control provides just the right level of control for different users



# **System Compatibility**

| Feature                           | Phone / Mobile - Equivalent to EQ41 | Tablet - Equivalent to EQ73 |
|-----------------------------------|-------------------------------------|---------------