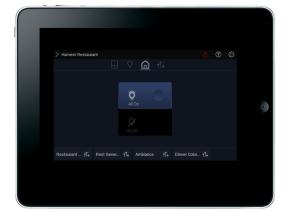

PROJECT LOCATION/ TYPE

Main Screen/Room Button

Lighting Widget with CCT and Color Control

Scene Widget

- Multiple widgets populate based on system programming
- System control area provides separate area for critical system control functions wiithout cluttering the main screen
- Edit the interface dynamically
- Access control provides just the right level of control for different users