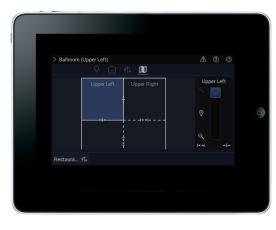

PROJECT LOCATION/ TYPE

Main Screen/Room Button

Lighting Widget with CCT and Color Control

Scene Widget