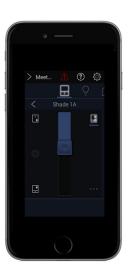

mobile or tablet device license without the need of the SD license card. You can purchase an appropriately sized SD license card if you have additional tablet or mobile devices beyond the Equinox 73 or 41 devices on the project. Simply insert the card into the InFusion controller and leave it there. Your additional mobile devices will be ready to go.





## **System Requirements**

- Wattstopper Architectural Dimming app 1.0 or later
- Apple iOS6 or later; Recommended iOS7 (with 1GB RAM)
- Android OS 2.2 or later with screen resolution 480x320 or greater (Intel x86 ARM processors not supported)
- Wattstopper OS 3.8.x or later

PROJECT LOCATION/ TYPE



Main Screen/Room Button



Lighting Widget with CCT and Color Control







Scene Widget



## 

### Shade Widget







### Settings









### **Features**

- SD license cards available in 5, 10, and unlimited versions
- App downloadable from the iTunes App Store and Google Play store
- For use with Legrand Architectural Dimming and Solarfective shading
- Works over Wi-Fi and 3G/4G/LTE
- Prescribed user interface

- Multiple widgets populate based on system programming
- System control area provides separate area for critical system control functions wiithout cluttering the main screen
- Edit the interface dynamically
- Access control provides just the right level of control for different users



# **System Compatibility**

| Feature                           | Phone / Mobile - Equivalent to EQ41 | Tablet - Equivalent to EQ73 |
|-----------------------------------|-------------------------------------|-----------------