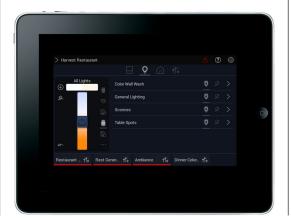

PROJECT LOCATION/ TYPE

Main Screen/Room Button

Lighting Widget with CCT and Color Control

Scene Widget