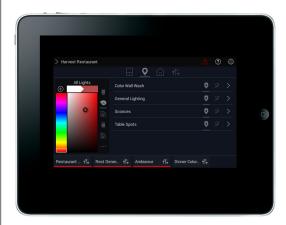

PROJECT LOCATION/ TYPE

Main Screen/Room Button

Lighting Widget with CCT and Color Control

Scene Widget