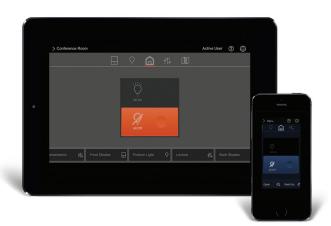

PROJECT LOCATION/ TYPE

Main Screen/Room Button

Lighting Widget with CCT and Color Control

Scene Widget

### Shade Widget

### Settings