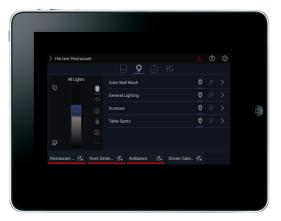

PROJECT LOCATION/ TYPE

Main Screen/Room Button

Lighting Widget with CCT and Color Control

Scene Widget

- Multiple widgets populate based on system programming
- System control area provides separate area for critical system control functions wiithout cluttering the main screen
- Edit the interface dynamically
- Access control provides just the right level of control for different users